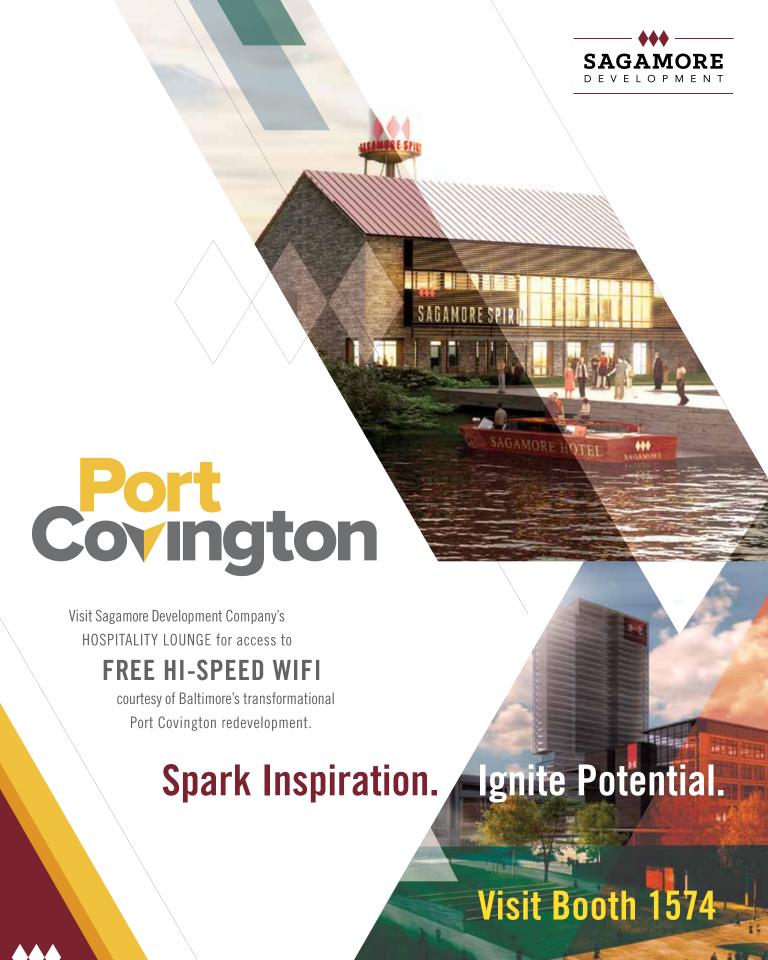

#### WI-FI

Sagamore Development Company enthusiastically offers all New York National Deal Making attendees FREE HI-SPEED WI-FI throughout the show, courtesy of Baltimore's transformational Port Covington redevelopment. Enjoy this complimentary service and visit booth 1574 to experience the Sagamore Development Company Hospitality Lounge for additional first-class amenities.

- Select @ICSC\_SAGAMORE\_SUPERFAST\_WIFI
  from the list of available networks. Your device will
  automatically redirect to the Sagamore Development
  Company and Port Covington WI-FI welcome page.
- 2. If not automatically redirected, open a web browser to initiate launch of the Sagamore Development WI-FI Welcome Page.
- 3. Simply type in your name and email address to get started.

Sagamore Development Company hopes this FREE WI-FI service will enhance the New York National Deal Making experience for all attendees and exhibitors! We look forward to seeing you at booth 1574 to share the Sagamore Development Company first-class hospitality lounge experience with you.