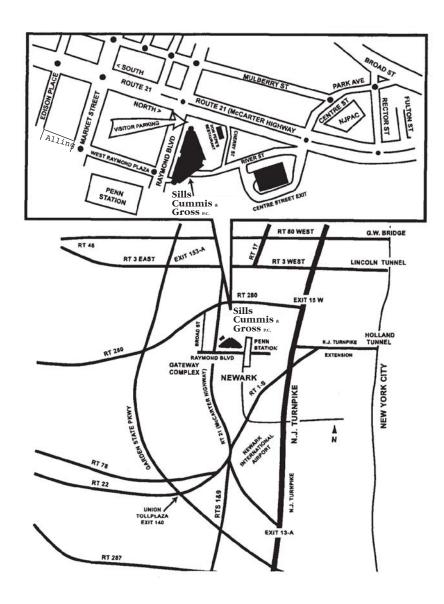

### Directions | Newark office

The Legal Center, One Riverfront Plaza, Newark, NJ 07102 | Tel: (973) 643-7000 (for GPS purposes please use 1037 Raymond Blvd., Newark, NJ 07102 to locate our office)

#### **From Holland Tunnel**

Take the Holland Tunnel to the New Jersey Turnpike. Follow the New Jersey Turnpike to Exit 15E. Follow the signs for "Newark Downtown" (Raymond Blvd.). Stay on Raymond Blvd. for approximately 2½ miles (6 lights). Immediately after going under Penn Station, bear right to enter the parking garage.

#### From Lincoln Tunnel

Take the New Jersey Turnpike South to Exit 15E. Follow the signs for "Newark Downtown" (Raymond Blvd.). Stay on Raymond Blvd. for approximately 2½ miles (6 lights). Immediately after going under Penn Station, bear right to enter the parking garage.

### From George Washington Bridge

Follow signs for Rt. 95 South to New Jersey Turnpike South. Take Exit 15E. Follow the signs for "Newark Downtown" (Raymond Blvd.). Stay on Raymond Blvd. for approximately 2½ miles (6 lights). Immediately after going under Penn Station, bear right to enter the parking garage.

### From South New Jersey

Take Garden State Parkway North to New Jersey Turnpike North to Exit 15E. Follow the signs for "Newark Downtown" (Raymond Blvd.). Stay on Raymond Blvd. for approximately 2½ miles (6 lights). Immediately after going under Penn Station, bear right to enter the parking garage.

## From the North

Take Rt. 21 South (McCarter Highway) approximately 2 miles. Make a left onto Market Street (just past the Hilton Hotel). Stay in the left lane and turn left onto West Raymond Plaza. Proceed to the next light. To park in the parking garage, proceed straight across Raymond Boulevard and turn left to enter.

## From the West | Route 22

Take Rt. 22 East to Rt. 21 North (McCarter Highway). Take Rt. 21 North to viaduct onto McCarter Highway. Stay on McCarter Highway (Route 21) for approximately 1.5 miles. Make a right onto Market Street. Stay in the left lane and turn left onto West Raymond Plaza. Proceed to the next light. To park in the parking garage, proceed straight across Raymond Boulevard and turn left to enter.

## Directions | Newark office

The Legal Center, One Riverfront Plaza, Newark, NJ 07102 | Tel: (973) 643-7000 (for GPS purposes please use 1037 Raymond Blvd., Newark, NJ 07102 to locate our office)

## From the West | Route 280

Take 280 East and follow signs to Exit 15 (Rt. 21 South & NJPAC). Stay in left lane of Rt. 21 South for approximately a ½ mile. Make a left onto Market Street (just past the Hilton Hotel). Stay in the left lane and turn left onto West Raymond Plaza. Proceed to the next light. To park in the parking garage, proceed straight across Raymond Boulevard and turn left to enter.

## From the West | Route 78

Take Rt. 78 East Local Lanes to Exit 57 (to Newark Rte. 21 North). Take Rt. 21 North to viaduct onto McCarter Highway (Route 21). Stay on McCarter Highway (Route 21) for approximately 1.5 miles. Make a right onto Market Street. Stay in the left lane and turn left onto West Raymond Plaza. Proceed to the next light. To park in the parking garage, proceed straight across Raymond Boulevard and turn left to enter.

### From Newark Liberty International Airport (EWR)

Exit Airport onto Rts. 1&9 North. Stay on left to Rt. 21 North (Newark). Take Rt. 21 over viaduct onto McCarter Highway for approximately 1.5 miles. Make a right onto Market Street. Stay in the left lane and turn left onto West Raymond Plaza. Proceed to the next light. To park in the parking garage, proceed straight across Raymond Boulevard and turn left to enter.

### **Public Transportation | NJ Transit**

The Newark office of Sills Cummis & Gross is adjacent to Newark Penn Station which is serviced by NJ Transit. Please visit the NJ Transit website (www.njtransit.com) to view schedules for trains arriving at Newark Penn Station. Once arriving at Newark Penn Station, you can walk directly to The Legal Center via a covered walkway accessible within the train station that is available weekdays during normal business hours.